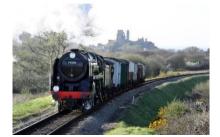

**Swanage Fish Festival** 

**Swanage Sea Rowing Club Regatta** 

**Swanage Railway Spring Steam Gala** 

**Carnival bunting** 

Swanage Market (Every Friday 19th April – 25th October)

**Swanage Folk Festival** 