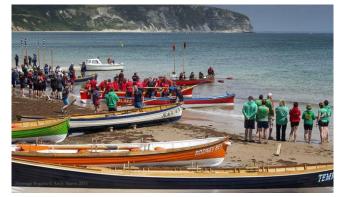

**Swanage Fish Festival** 

**Swanage Sea Rowing Club Regatta** 

**Swanage Railway Spring Steam Gala** 

**Carnival bunting** 

Swanage Market (Every Friday 19th April – 25th October)

**Swanage Folk Festival** 