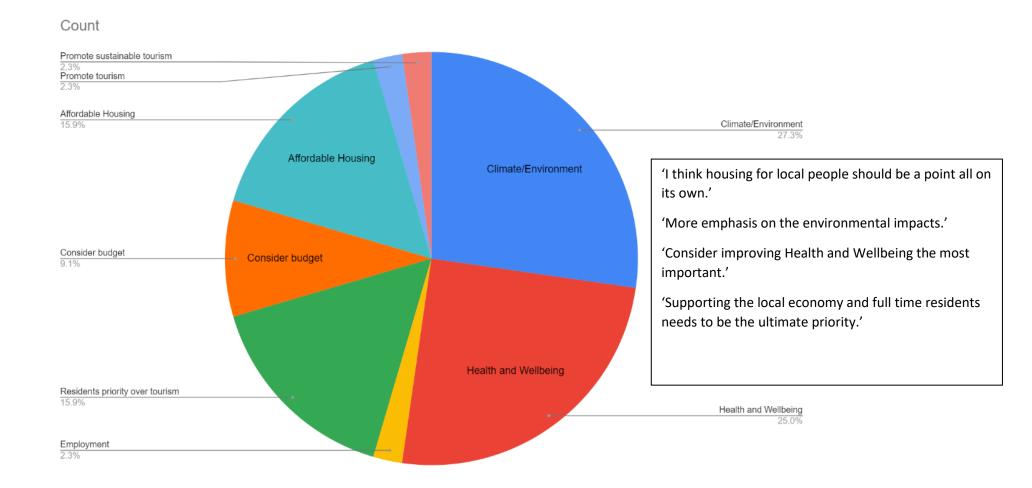

back received, the detail of which cannot be incorporated in the plan itself, the Finance & Governance Committee agreed that the detailed comments in respect of each corporate priority should be presented to a forthcoming meeting of the relevant Council committee.

#### **Decision required:**

To consider the following recommendation from the Finance and Governance Committee:

That the amended post-consultation Draft Corporate Plan 2023-25 be adopted, and that a graphic designer be engaged to produce the plan in a professional format, meeting accessibility standards.

Martin Ayres, Town Clerk March 2023

# 1. Do you agree with the priority headings?

Count of 1. Do you agree with the priority headings?



#### 1. Do you agree with the priority headings? Additional comments (64) – topics:



# **2. Delivering Good Governance** - Do you agree with the priorities and actions?

Count of 2. Delivering Good Governance Do you agree with the priorities and actions?



#### 2. Delivering Good Governance.

#### Additional comments (46) – topics:



# 3. Promoting Sustainable Tourism and Supporting the Local Economy.

Do you agree with the priorities and actions?

Count of 3. Promoting Sustainable Tourism and Supporting the Local Economy. Do you agree with the priorities and actions?





### 4. Encouraging Health and Wellbeing and Enhancing Community Safety.

Do you agree with the priorities and actions?

Count of 4. Encouraging Health and Wellbeing and Enhancing Community Safety.

Do you agree with the priorities and actions?



#### 4. Encouraging Health and Wellbeing and Enhancing