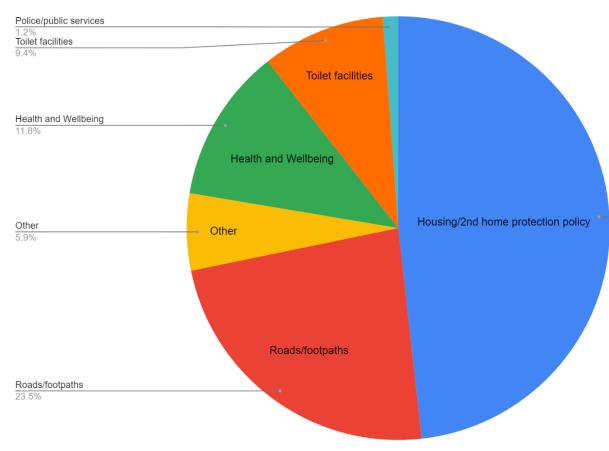

priorities and actions?

Count of 2. Delivering Good Governance Do you agree with the priorities and actions?



#### 2. Delivering Good Governance.

#### Additional comments (46) – topics:



# 3. Promoting Sustainable Tourism and Supporting the Local Economy.

Do you agree with the priorities and actions?

Count of 3. Promoting Sustainable Tourism and Supporting the Local Economy. Do you agree with the priorities and actions?





### 4. Encouraging Health and Wellbeing and Enhancing Community Safety.

Do you agree with the priorities and actions?

Count of 4. Encouraging Health and Wellbeing and Enhancing Community Safety.

Do you agree with the priorities and actions?



#### 4. Encouraging Health and Wellbeing and Enhancing Community Safety.

#### Additional comments (92) - topics





'Affordable housing for local people is a massive issue, I'd like to see the council strive to get developers to commit to their obligations to provide social housing as part of their plans.'

'The council needs to do a lot more to improve the housing chances of those young people who were born here but will struggle to afford to live here.'

'All essential aims. Local people must not be priced out of housing by high rents.'

Housing/2nd home protection policy

'The provision of health care is a concern to me as Swanage is growing rapidly and the medical centre and other facilities cannot cope.'

'Why is taking so long to put to good use the Day Centre?'

'Reducing holiday homes. Grant funding – please do not waste money. The footpath through Days Park should be lit at night.'

'Not sure