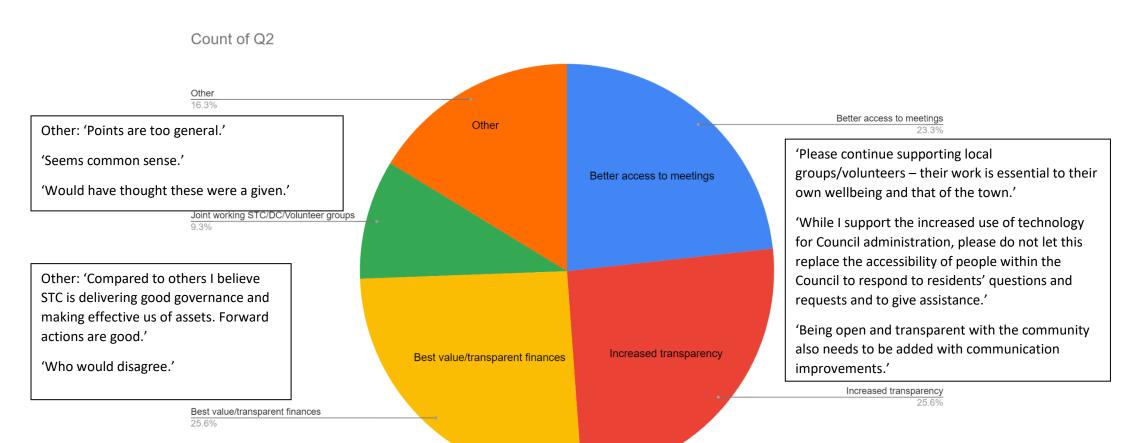

committee.

#### **Decision required:**

To consider the following recommendation from the Finance and Governance Committee:

That the amended post-consultation Draft Corporate Plan 2023-25 be adopted, and that a graphic designer be engaged to produce the plan in a professional format, meeting accessibility standards.

Martin Ayres, Town Clerk March 2023

# 1. Do you agree with the priority headings?

Count of 1. Do you agree with the priority headings?



#### 1. Do you agree with the priority headings? Additional comments (64) – topics:



# **2. Delivering Good Governance** - Do you agree with the priorities and actions?

Count of 2. Delivering Good Governance Do you agree with the priorities and actions?



#### 2. Delivering Good Governance.

#### Additional comments (46) – topics:



# 3. Promoting Sustainable Tourism and Supporting the Local Economy.

Do you agree with the priorities and actions?

Count of 3. Promoting Sustainable Tourism and Supporting the Local Economy. Do you agree with the priorities and actions?





### 4. Encouraging Health and Wellbeing and Enhancing Community Safety.

Do you agree with the priorities and actions?

Count of 4. Encouraging Health and Wellbeing and Enhancing Community Safety.

Do you agree with the priorities and actions?



#### 4. Encouraging Health and Wellbeing and Enhancing Community Safety.

#### Additional comments (92) - topics





'Affordable housing for local people is a massive issue, I'd like to see the council strive to get developers to commit to their obligations to provide social housing as part of their plans