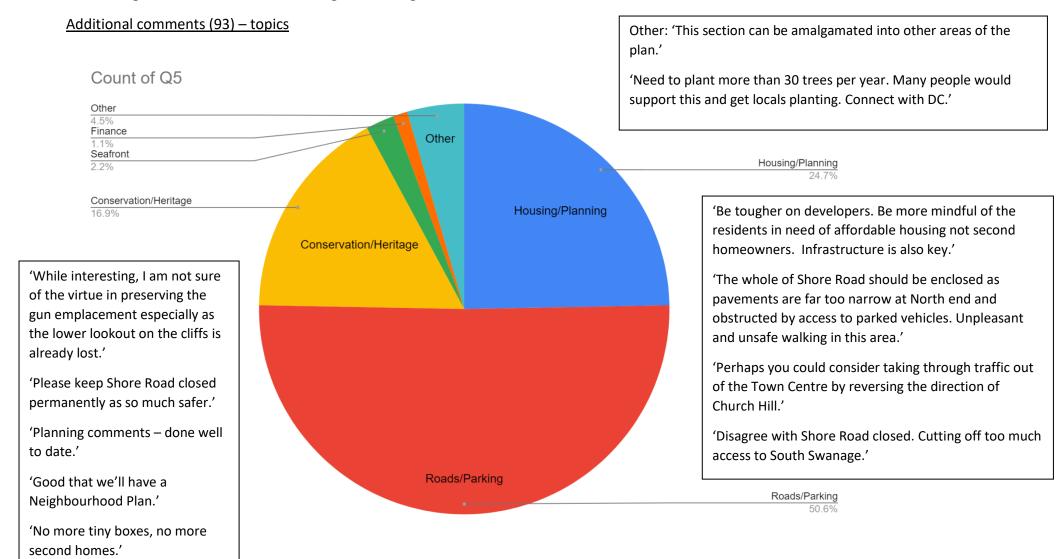

# Agenda Item 5 a)

# **SWANAGE TOWN COUNCIL**

# Statement of Cash Balance as at 31st January 2023

|                                                                                                               |                                                                                                  | £p                                                                             | £р                                                                        |
|---------------------------------------------------------------------------------------------------------------|--------------------------------------------------------------------------------------------------|--------------------------------------------------------------------------------|---------------------------------------------------------------------------|
| Balance in Hand at 01                                                                                         | /04/2022                                                                                         |                                                                                | £534,426.84 Cr                                                            |
| As per reconciliation of Income during Januar Movement of Cash-In Add - Outstanding reclass - Outstanding re- | ry<br>vestment<br>eipts- December                                                                | £3,085,639.51 Cr<br>£119,769.32 Cr<br>£2,470.08 Cr<br>£0.00 Cr<br>£1,251.18 Dr | £3,206,627.73 Cr                                                          |
| Less payments made:<br>As per Reconciliation<br>Schedule 10 payment<br>Movement of Cash-In                    | dated 31/12/2022<br>s dated 31/01/2023                                                           | £3,106,549.51 Dr<br>£161,338.00 Dr<br>                                         | £3,267,887.51 Dr                                                          |
|                                                                                                               |                                                                                                  |                                                                                | £473,167.06 Cr                                                            |
| Balance at Bank<br>Current Ac<br>Deposit Ac                                                                   |                                                                                                  |                                                                                | £20,241.20 Cr<br>£452,925.86 Cr<br>£473,167.06 Cr                         |
| CCLA Pub<br>Aberdeen<br>Santander                                                                             | nts held by the Council<br>lic Sector Deposit Fund (MMF)<br>Standard (MMF)<br>CD<br>nment- Gilts |                                                                                | £250,000.00<br>£500,000.00<br>£450,043.99<br>£493,475.35<br>£1,693,519.34 |
|                                                                                                               | est of my knowledge and belief this is a true and<br>Balance as at 31st January 2023             | accurate Statement of the                                                      | ne                                                                        |
| Prepared by                                                                                                   | Alison Spencer                                                                                   | _ Dated                                                                        | : 7th February 2023                                                       |
| Certified by                                                                                                  | Martin Ayres                                                                                     | _ Dated                                                                        | : 7th February 2023                                                       |