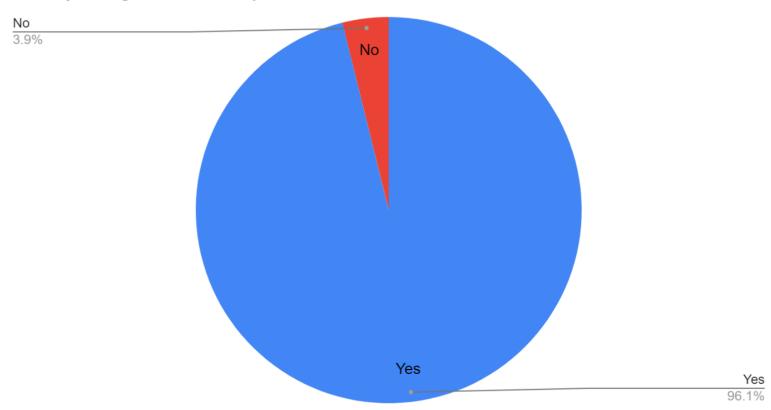

te priority should be presented to a forthcoming meeting of the relevant Council committee.

#### **Decision required:**

To consider the following recommendation from the Finance and Governance Committee:

That the amended post-consultation Draft Corporate Plan 2023-25 be adopted, and that a graphic designer be engaged to produce the plan in a professional format, meeting accessibility standards.

Martin Ayres, Town Clerk March 2023

# 1. Do you agree with the priority headings?

Count of 1. Do you agree with the priority headings?



#### 1. Do you agree with the priority headings? Additional comments (64) – topics:



# **2. Delivering Good Governance** - Do you agree with the priorities and actions?

Count of 2. Delivering Good Governance Do you agree with the priorities and actions?



#### 2. Delivering Good Governance.

#### Additional comments (46) – topics:



# 3. Promoting Sustainable Tourism and Supporting the Local Economy.

Do you agree with the priorities and actions?

Count of 3. Promoting Sustainable Tourism and Supporting the Local Economy. Do you agree with the priorities and actions?





### 4. Encouraging Health and Wellbeing and Enhancing Community Safety.

Do you agree with the priorities and actions?

Count of 4. Encouraging Health and Wellbeing and Enhancing Community Safety.

Do you agree with the priorities and actions?



#### 4. Encouraging Health and Wellbeing and Enhancing Community Safety.

#### Additional comments (92) - topics





'Affordable housing for local people is a massive issue, I'd like to see the council strive to get developers