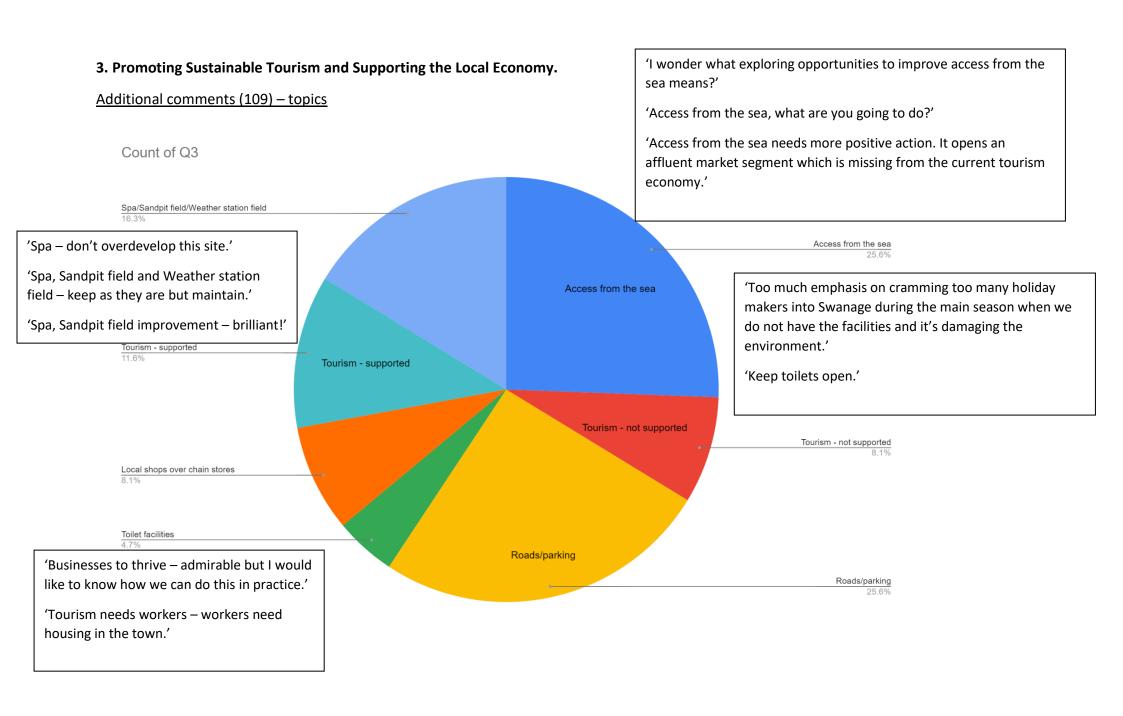

produce the plan in a professional format, meeting accessibility standards.

Martin Ayres, Town Clerk March 2023

# 1. Do you agree with the priority headings?

Count of 1. Do you agree with the priority headings?



#### 1. Do you agree with the priority headings? Additional comments (64) – topics:



# **2. Delivering Good Governance** - Do you agree with the priorities and actions?

Count of 2. Delivering Good Governance Do you agree with the priorities and actions?



#### 2. Delivering Good Governance.

#### Additional comments (46) – topics:



# 3. Promoting Sustainable Tourism and Supporting the Local Economy.

Do you agree with the priorities and actions?

Count of 3. Promoting Sustainable Tourism and Supporting the Local Economy. Do you agree with the priorities and actions?





### 4. Encouraging Health and Wellbeing and Enhancing Community Safety.

Do you agree with the priorities and actions?

Count of 4. Encouraging Health and Wellbeing and Enhancing Community Safety.

Do you agree with the priorities and actions?



#### 4. Encouraging Health and Wellbeing and Enhancing Community Safety.

#### Additional comments (92) - topics





'Affordable housing for local people is a massive issue, I'd like to see the council strive to get developers to commit to their obligations to provide social housing as part of their plans.'

'The council needs to do a lot more to improve the housing chances of those young people who were born here but will struggle to afford to live here.'

'All essential aims. Local people must not be priced out of housing by high rents.'

Hou