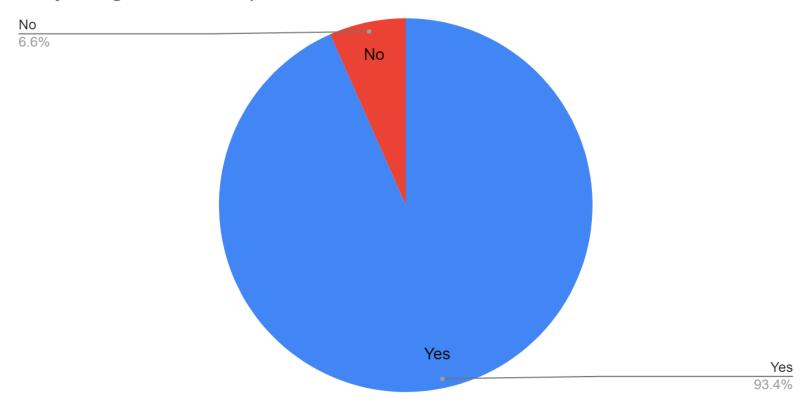

priority headings? Additional comments (64) – topics:



# **2. Delivering Good Governance** - Do you agree with the priorities and actions?

Count of 2. Delivering Good Governance Do you agree with the priorities and actions?



#### 2. Delivering Good Governance.

#### Additional comments (46) – topics:



# 3. Promoting Sustainable Tourism and Supporting the Local Economy.

Do you agree with the priorities and actions?

Count of 3. Promoting Sustainable Tourism and Supporting the Local Economy. Do you agree with the priorities and actions?





### 4. Encouraging Health and Wellbeing and Enhancing Community Safety.

Do you agree with the priorities and actions?

Count of 4. Encouraging Health and Wellbeing and Enhancing Community Safety.

Do you agree with the priorities and actions?



#### 4. Encouraging Health and Wellbeing and Enhancing Community Safety.

#### Additional comments (92) - topics





'Affordable housing for local people is a massive issue, I'd like to see the council strive to get developers to commit to their obligations to provide social housing as part of their plans.'

'The council needs to do a lot more to improve the housing chances of those young people who were born here but will struggle to afford to live here.'

'All essential aims. Local people must not be priced out of housing by high rents.'

Housing/2nd home protection policy

'The provision of health care is a concern to me as Swanage is growing rapidly and the medical centre and other facilities cannot cope.'

'Why is taking so long to put to good use the Day Centre?'

'Reducing holida